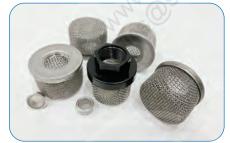

# **SINFT SPRAY FILTER ELEMENTS SERIES :**

Gun filters

**Inline filters** 

**Tip filters** 

Cup filters

**Disc filters** 

Suction filters