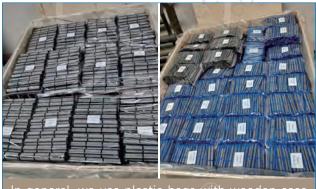

#### 1) Plastic bag + wooden case

In general, we use plastic bags with wooden case for packaging to prevent any damage during the shipping process.

2) plastic box packaging + Wooden case