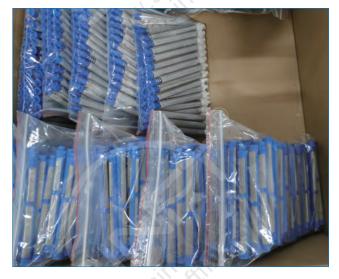

#### 1) Plastic bag + wooden case

In general, we use plastic bags with wooden case for packaging to prevent any damage during the shipping process.

2) plastic box packaging + Wooden case