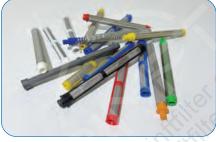

# **SINFT SPRAY FILTER ELEMENTS SERIES :**

Gun filters

**Inline filters** 

**Tip filters** 

Cup filters

**Disc filters** 

Suction filters