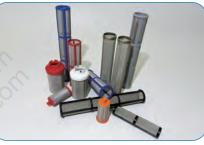

# **SINFT SPRAY FILTER ELEMENTS SERIES :**

Gun filters

**Inline filters** 

**Tip filters** 

Cup filters

**Disc filters** 

Suction filters