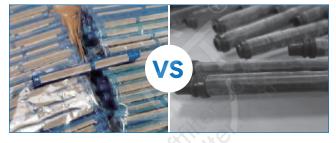

#### 1. Wire mesh is smooth

### 2. The injection molding part is clean and tidy