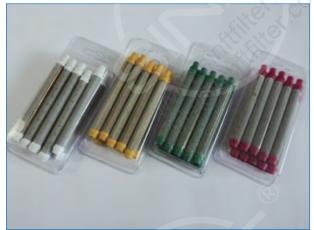

#### 1. Wire mesh is smooth

### 2. The injection molding part is clean and tidy