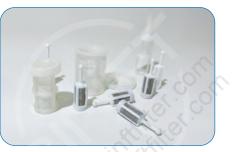

# **SINFT SPRAY FILTER ELEMENTS SERIES :**

Gun filters

**Inline filters** 

**Tip filters** 

Cup filters

**Disc filters** 

Suction filters